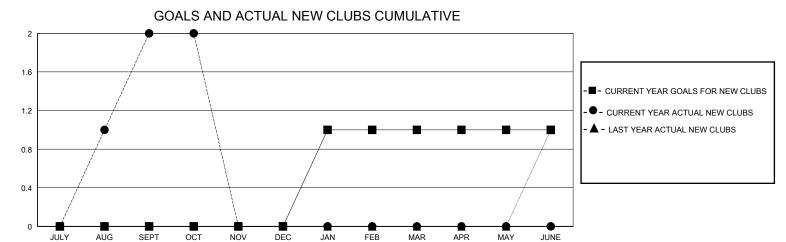

## MONTHLY MEMBERSHIP PROGRESS REPORT

District 352

| GMT:          |               |             | GMT CA        |                       |                         |                         |                                                    |  |  |
|---------------|---------------|-------------|---------------|-----------------------|-------------------------|-------------------------|----------------------------------------------------|--|--|
| Clubs         |               |             |               | Members               |                         |                         |                                                    |  |  |
|               | RESULTS FOR   | R 2024-2025 |               | RESULTS FOR 2024-2025 |                         |                         |                                                    |  |  |
| QUARTER       | NEW CLUB GOAL | NEW CLUBS   | DROPPED CLUBS | QUARTER MEN           | MBER GROWTH NET<br>GOAL | MEMBER GROWTH<br>ACTUAL | DROPPED<br>MEMBERS ACTUAL<br>(including transfers) |  |  |
| JULY/AUG/SEPT | 0             | 2           | 0             | JULY/AUG/SEPT         | 50                      | 67                      | 44                                                 |  |  |
| OCT/NOV/DEC   | 0             | 0           | 0             | OCT/NOV/DEC           | 50                      | 19                      | 9                                                  |  |  |
| JAN/FEB/MAR   | 1             | 0           | 0             | JAN/FEB/MAR           | 50                      | 0                       | 0                                                  |  |  |
| APR/MAY/JUNE  | 0             | 0           | 0             | APR/MAY/JUNE          | 50                      | 0                       | 0                                                  |  |  |