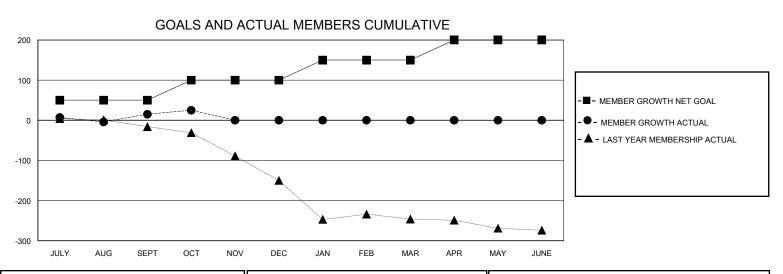

## MONTHLY MEMBERSHIP PROGRESS REPORT

District 352

| GMT:          |               |             | GMT CA        |                       |                         |                         |                                                    |  |  |
|---------------|---------------|-------------|---------------|-----------------------|-------------------------|-------------------------|----------------------------------------------------|--|--|
| Clubs         |               |             |               | Members               |                         |                         |                                                    |  |  |
|               | RESULTS FOR   | R 2024-2025 |               | RESULTS FOR 2024-2025 |                         |                         |                                                    |  |  |
| QUARTER       | NEW CLUB GOAL | NEW CLUBS   | DROPPED CLUBS | QUARTER MEN           | MBER GROWTH NET<br>GOAL | MEMBER GROWTH<br>ACTUAL | DROPPED<br>MEMBERS ACTUAL<br>(including transfers) |  |  |
| JULY/AUG/SEPT | 0             | 2           | 0             | JULY/AUG/SEPT         | 50                      | 67                      | 44                                                 |  |  |
| OCT/NOV/DEC   | 0             | 0           | 0             | OCT/NOV/DEC           | 50                      | 19                      | 9                                                  |  |  |
| JAN/FEB/MAR   | 1             | 0           | 0             | JAN/FEB/MAR           | 50                      | 0                       | 0                                                  |  |  |
| APR/MAY/JUNE  | 0             | 0           | 0             | APR/MAY/JUNE          | 50                      | 0                       | 0                                                  |  |  |